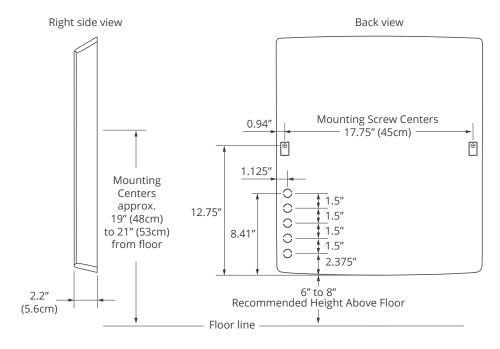

<sup>\*</sup>Models without built-in thermostat require a line-voltage thermostat.

| PRODUCT SPECIFICATIONS                           |                                                                                                                                          |  |
|--------------------------------------------------|------------------------------------------------------------------------------------------------------------------------------------------|--|
| Power Rating: (all models)                       | 500 W                                                                                                                                    |  |
| Voltage & Current Rating (model specific)        | SE5012P/D/N: 4.17A at 120V<br>LE5022D/N: 2.27A at 220V                                                                                   |  |
| Unit Size<br>(all models)                        | LxWxH 19.3in. x 2.2in. x 22.2in<br>(LxWxH 49.0cm x 5.6cm x 56.4cm)                                                                       |  |
| Cord Set Type<br>(model specific)                | SE5012P: 6ft. long integrated power cord with NEMA 5-15 Plug SE5012D/N & SE5022D/N: 12in. long integrated power cord with 3-wire pigtail |  |
| Hardwired Pigtail Terminations (D/N models only) | SE5012D/N: Black - Load, White - Neutral, Green - Ground<br>SE5022D/N: Black - Load, White - Load, Green - Ground                        |  |
| Net Weight:                                      | 10lbs (4.5kg)                                                                                                                            |  |
| Packaged Weight:                                 | 12lbs (5.5kg)                                                                                                                            |  |