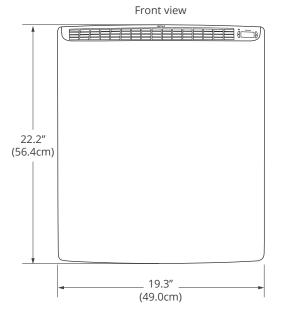

<sup>\*</sup>Models without built-in thermostat require a line-voltage thermostat.

| PRODUCT SPECIFICATIONS                           |                                                                                                                                          |  |
|--------------------------------------------------|------------------------------------------------------------------------------------------------------------------------------------------|--|
| Power Rating: (all models)                       | 500 W                                                                                                                                    |  |
| Voltage & Current Rating (model specific)        | SE5012P/D/N: 4.17A at 120V<br>LE5022D/N: 2.27A at 220V                                                                                   |  |
| Unit Size<br>(all models)                        | LxWxH 19.3in. x 2.2in. x 22.2in<br>(LxWxH 49.0cm x 5.6cm x 56.4cm)                                                                       |  |
| Cord Set Type<br>(model specific)                | SE5012P: 6ft. long integrated power cord with NEMA 5-15 Plug SE5012D/N & SE5022D/N: 12in. long integrated power cord with 3-wire pigtail |  |
| Hardwired Pigtail Terminations (D/N models only) | SE5012D/N: Black - Load, White - Neutral, Green - Ground<br>SE5022D/N: Black - Load, White - Load, Green - Ground                        |  |
| Net Weight:                                      | 10lbs (4.5kg)                                                                                                                            |  |
| Packaged Weight:                                 | 12lbs (5.5kg)                                                                                                                            |  |